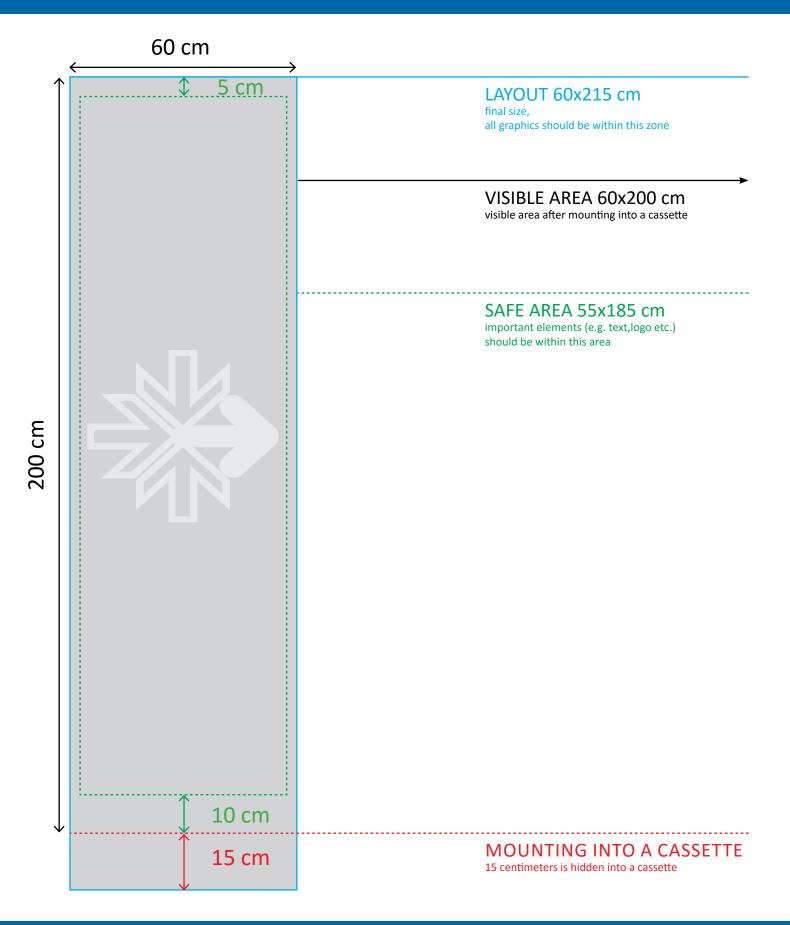

# ROLL-UP 60x200

#### PREPARING THE FILE FOR PRINT:

scale 1:1 CMYK colour model without bleed