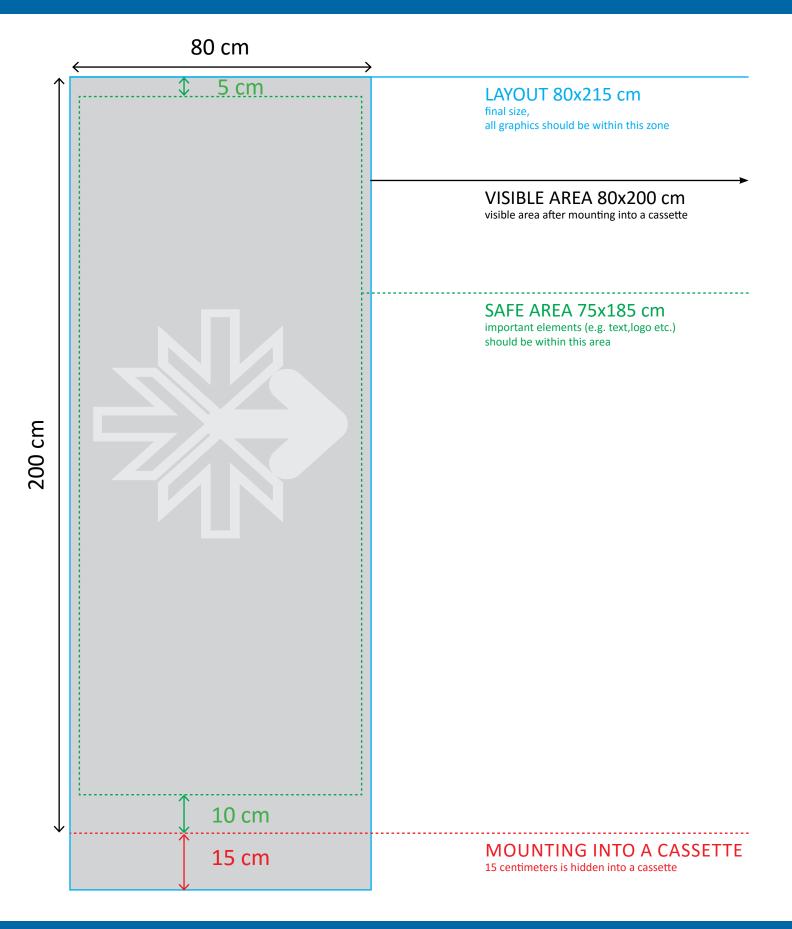

### ROLL-UP 80x200

### PREPARING THE FILE FOR PRINT:

without bleed

scale 1:1 CMYK colour model