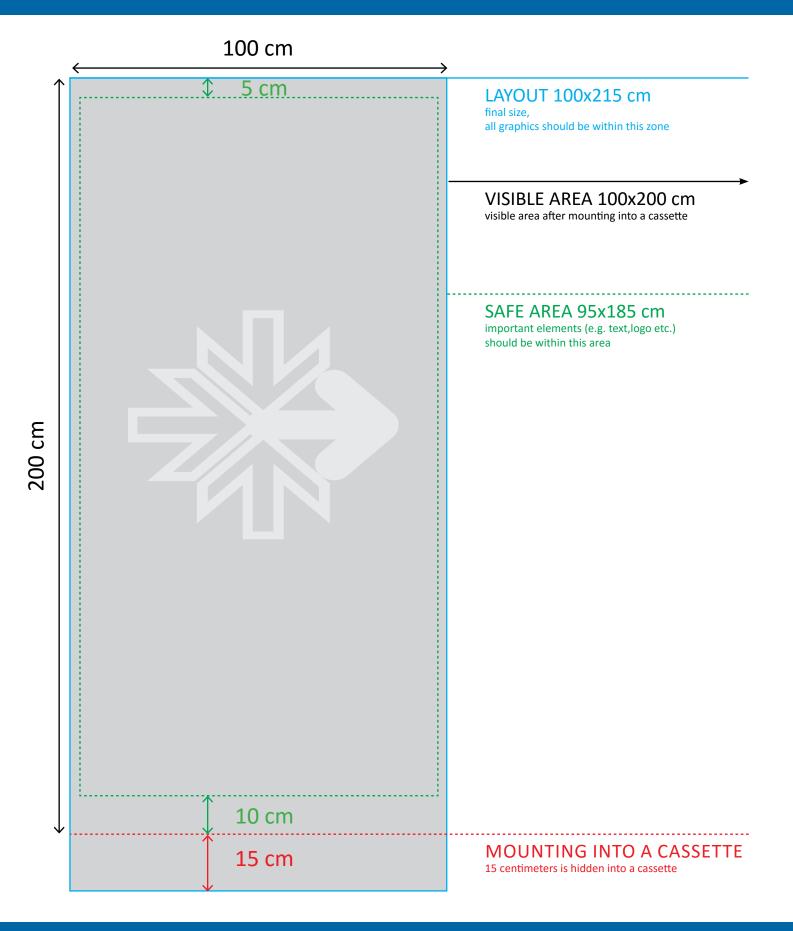

# **ROLL-UP 100x200**

### PREPARING THE FILE FOR PRINT:

scale 1:1 CMYK colour model file format: TIFF, PDF without bleed