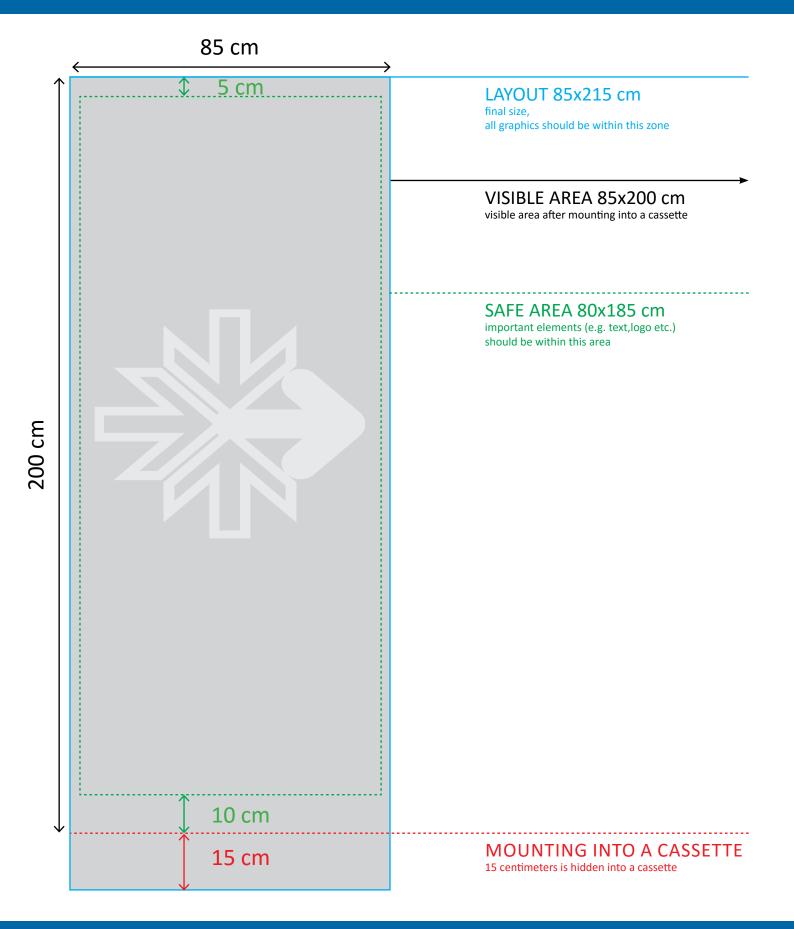

# ROLL-UP 85x200

### PREPARING THE FILE FOR PRINT:

scale 1:1 CMYK colour model file format: TIFF, PDF without bleed