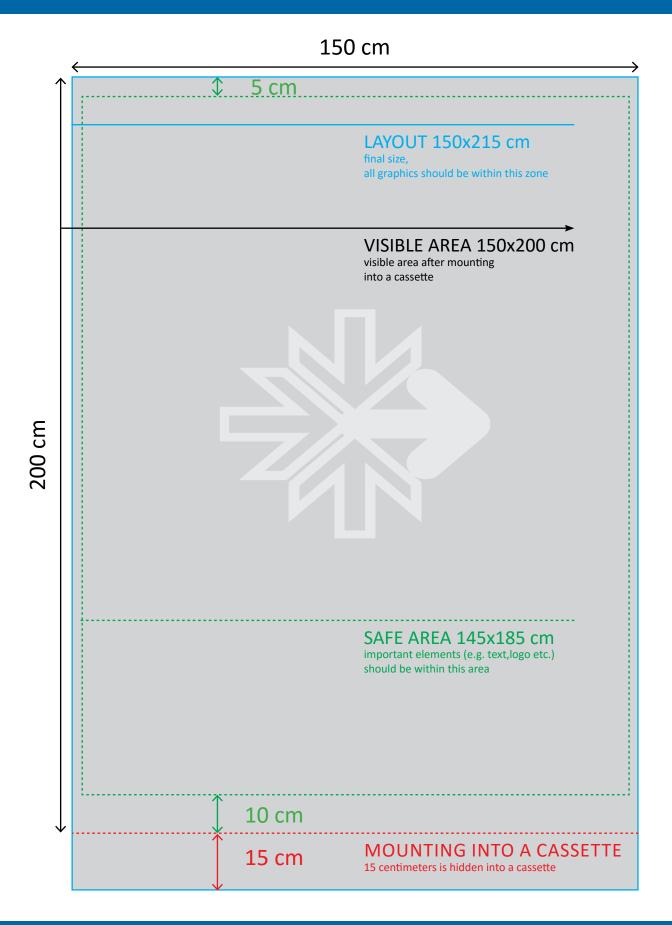

### **ROLL-UP 150x200**

### PREPARING THE FILE FOR PRINT:

CMYK colour model

resolution 150 dpi outlined text

file format: TIFF, PDF

scale 1:1

without bleed