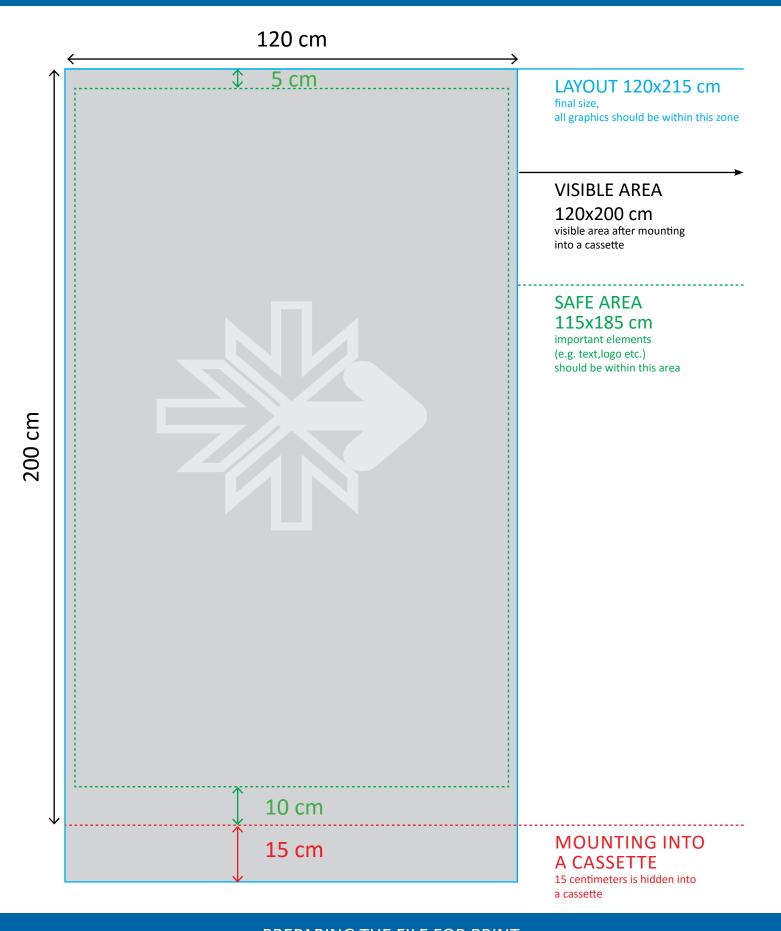

# **ROLL-UP 120x200**

#### PREPARING THE FILE FOR PRINT:

scale 1:1 CMYK colour model file format: TIFF, PDF without bleed